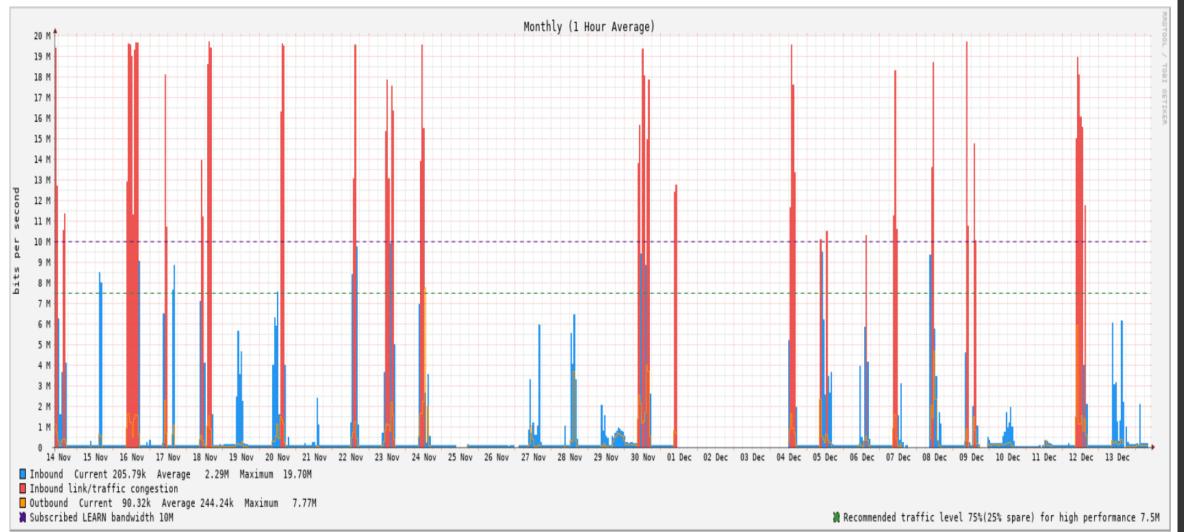

## Internet Usage Graphs of Institutes

 $\mathbf{S}$ 

L

Ι

A

T

S

 $\mathbf{L}$ 

 $\mathbf{T}$ 

ATI - Kandy

S

 $\mathbf{L}$ 

 $\mathbf{T}$ 

ATI - Badulla

S

L