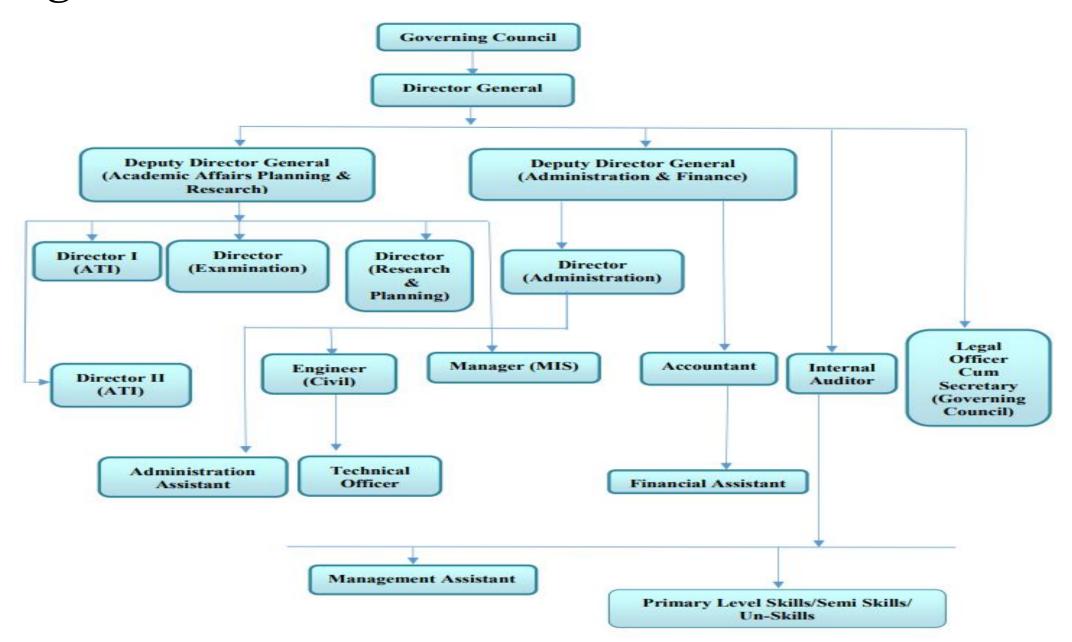

# SRI LANKA INSTITUTE OF ADVANCED TECHNOLOGICAL EDUCATION (SLIATE)







S

L

Ι

A

T





S L I A

# SLIATE

#### About us

Sri Lanka Institute of Advanced Technical Education (SLIATE) was formed in 1995,

It functions as an autonomous Institute for the management of Higher National Diploma [HND] courses.

Currently nineteen [19] Advanced Technological Institutes [ATI] branches are in the country.

## Organizational Structure - SLIATE





 $\mathbf{S}$ 

L

T

A

T

### Organizational Structure - ATI





 $\mathbf{S}$ 

L

Ι

A

Τ

## Network Map



- Head Office Colombo 10
- > ATI Ampara
- > ATI Anuradhapura
- > ATI Badulla
- ATI Batticaloa
- > ATI Colombo
- > ATI Galle
- ATI Gampaha
- > ATI Jaffna
- > ATI Kandy, Dambawela Premises
- ATI Kegalle
- ATI Kurunegala
- ATI Trincomalee
- > ATI Ratnapura
- > ATI Samanthurai
- > ATI Tangalle



S

L

Τ

A

T





S

L

1

A

Τ

 $\mathbf{E}$ 

## Internet Usage Graphs of Institutes





 $\mathbf{S}$ 

L

Ι

A

T









S

 $\mathbf{L}$ 

 $\mathbf{T}$ 



ATI - Kandy



S

 $\mathbf{L}$ 

 $\mathbf{T}$ 



ATI - Badulla



S

L

A

 $\mathbf{T}$ 



## Network Diagram





S

L

Ι

A

 $\mathbf{T}$ 

#### Resourses

SLIATE

- Over 60 concurrent users in Head Office SLIATE