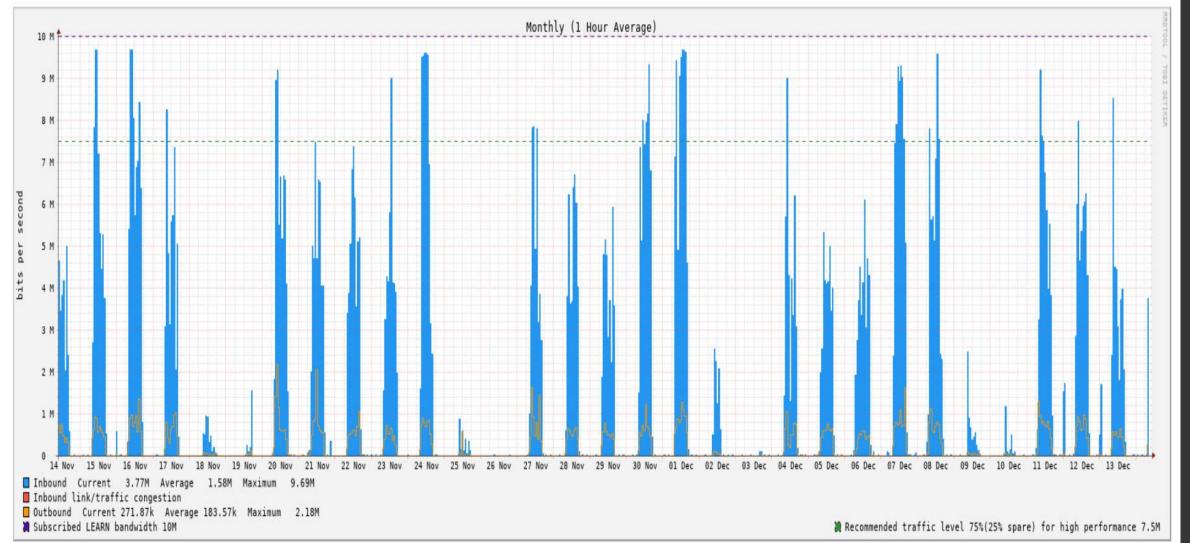

## Internet Usage Graphs of Institutes

 $\mathbf{S}$ 

L

Ι

A

T

S

 $\mathbf{L}$ 

 $\mathbf{T}$ 

ATI - Kandy

S

 $\mathbf{L}$ 

 $\mathbf{T}$ 

ATI - Badulla

S

L