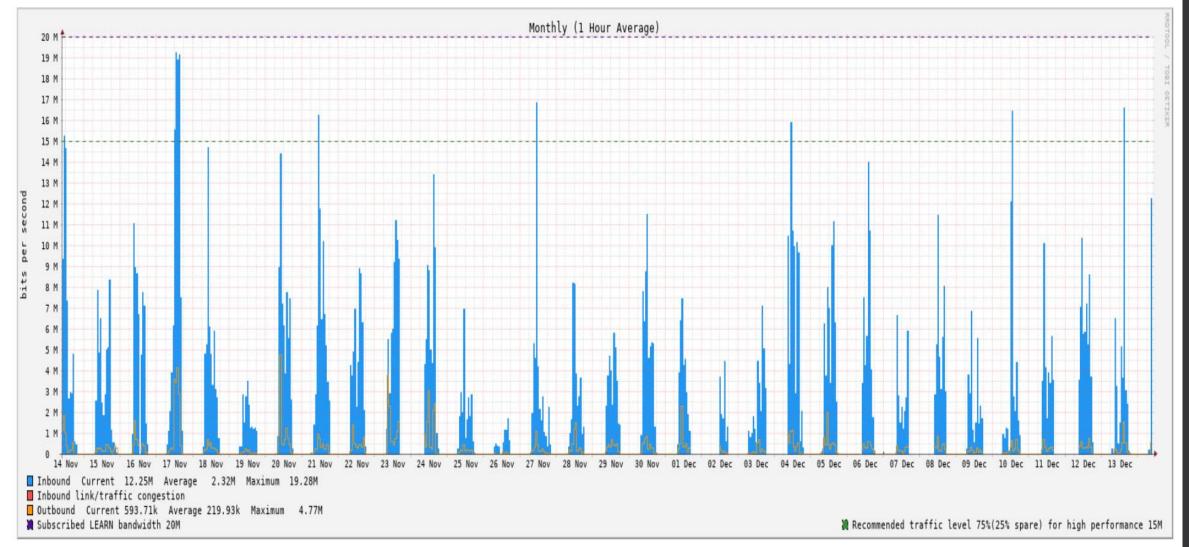

## Internet Usage Graphs of Institutes

 $\mathbf{S}$ 

L

Ι

A

T

S

 $\mathbf{L}$ 

 $\mathbf{T}$ 

ATI - Kandy

S

 $\mathbf{L}$ 

 $\mathbf{T}$ 

ATI - Badulla

S

L

A

 $\mathbf{T}$ 