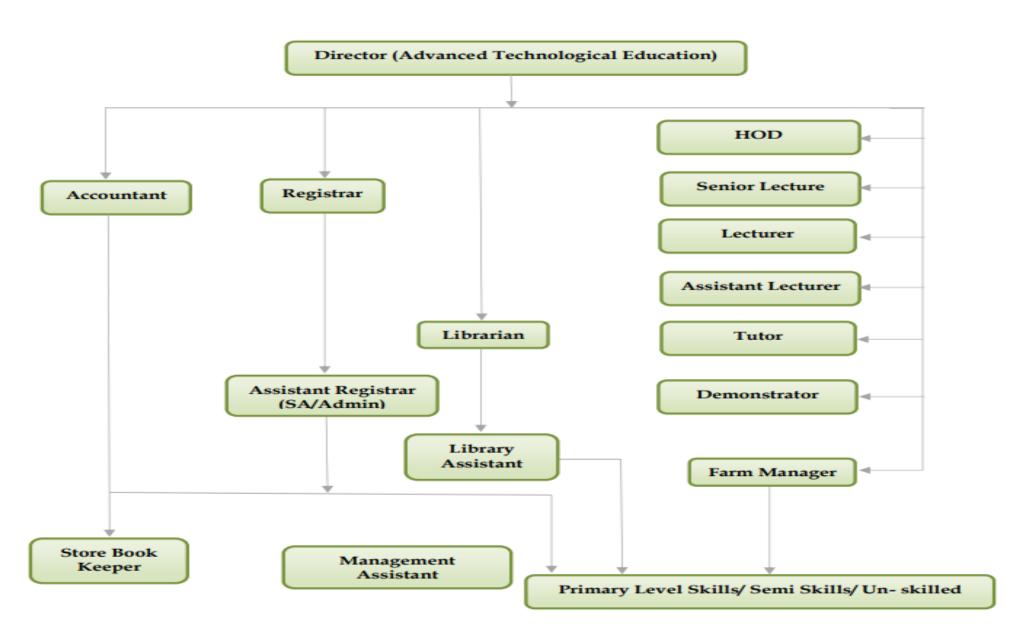

# SRI LANKA INSTITUTE OF ADVANCED TECHNOLOGICAL EDUCATION (SLIATE)







S

L

Ι

A

T





S L I A

# SLIATE

#### About us

Sri Lanka Institute of Advanced Technical Education (SLIATE) was formed in 1995,

It functions as an autonomous Institute for the management of Higher National Diploma [HND] courses.

Currently nineteen [19] Advanced Technological Institutes [ATI] branches are in the country.

## Organizational Structure - SLIATE





 $\mathbf{S}$ 

L

T

A

T

### Organizational Structure - ATI





 $\mathbf{S}$ 

L

Ι

A

Τ

## Network Map



- Head Office Colombo 10
- > ATI Ampara
- > ATI Anuradhapura
- > ATI Badulla
- ATI Batticaloa
- > ATI Colombo
- > ATI Galle
- ATI Gampaha
- > ATI Jaffna
- > ATI Kandy, Dambawela Premises
- ATI Kegalle
- ATI Kurunegala
- ATI Trincomalee
- > ATI Ratnapura
- > ATI Samanthurai
- > ATI Tangalle



S

L

Τ

A

T





S

L

1

A

Τ

 $\mathbf{E}$ 

## Internet Usage Graphs of Institutes





 $\mathbf{S}$ 

L

Ι

A

T









S

 $\mathbf{L}$ 

 $\mathbf{T}$ 



ATI - Kandy



S

 $\mathbf{L}$ 

 $\mathbf{T}$ 



ATI - Badulla



S

L

A

 $\mathbf{T}$ 



## Network Diagram





S

L

Ι

A

 $\mathbf{T}$ 

#### Resourses

SLIATE

- Over 60 concurrent users in Head Office SLIATE
- Over 100 concurrent users in Advanced Technological Institutes

[E