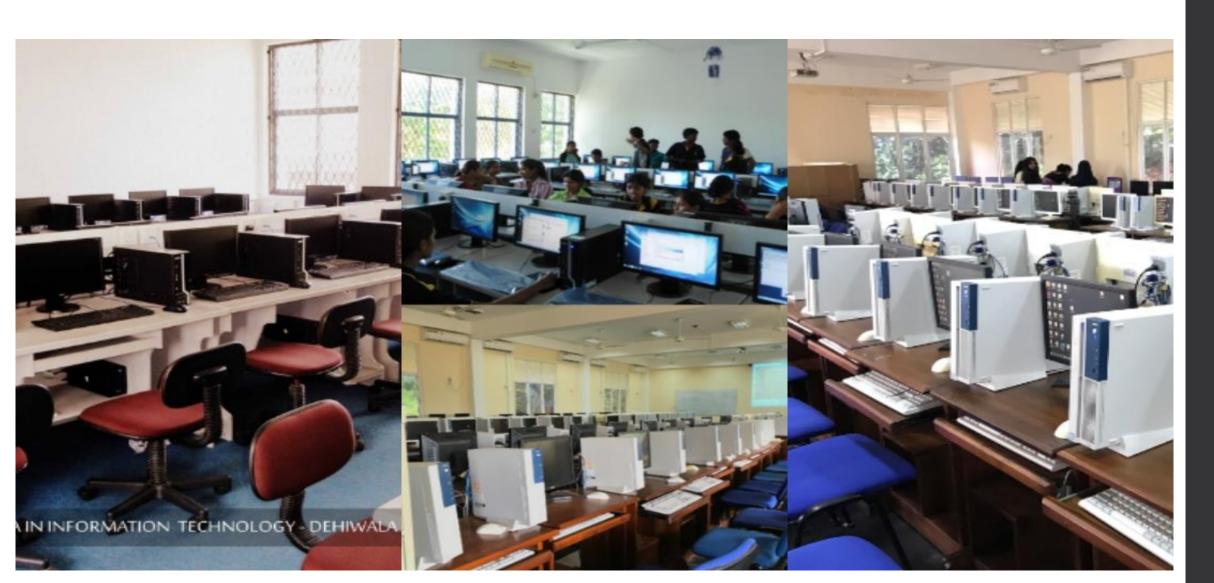

Ι

A

 $\mathbf{T}$ 

#### Resourses

SLIATE

- Over 60 concurrent users in Head Office SLIATE
- Over 100 concurrent users in Advanced Technological Institutes

[Eg: Kegalle]

- Over 80 users in Head Office
- Over 800 users in Advanced Technological Institutes [Eg: Kegalle]

(It can be vary for each institute)

- Average Internet Bandwidth 20 mbps
- Provide internet facility via LAN and Wireless technologies

S

L

A

T

### Cloud Services

SLIATE

- S
- $\mathbb{L}$
- T
- Α
- $\mathbf{T}$
- E

- Web Server
- Student Management System
- Student Registration System
- Google Cloud Email Service
- KOHA Library Management System
- Moodle

#### Local Servers

- Active Directory
- PF Sense
- IDP
- LDAP

### Other Services

• CCTV System



S

L

Τ

A

 $\mathbf{T}$ 

## Computer Laboratories





 $\mathbf{S}$ 

L

Ι

A

T

## **10.** C

## Ongoing and Future Implementations

Network consultation & restructure the whole Network

- Server and Network infrastructure
- Increase the bandwidth
- Convert existing flat network to a VLAN based network
- Introduce Network related cadre positions
- Expand network
- Linked Network

## SLIATE

## Challenges

- Recruitment restrictions & No cadre positions for Network field
- Barriers to Implementation of New Technology
- Outdated infrastructure / Less bandwidth
- Price and time to procure the required tools and technology
- Separate links



Thank you

 $\mathbf{S}$ 

 $\mathbb{L}$ 

Τ

A

 $\mathbf{T}$