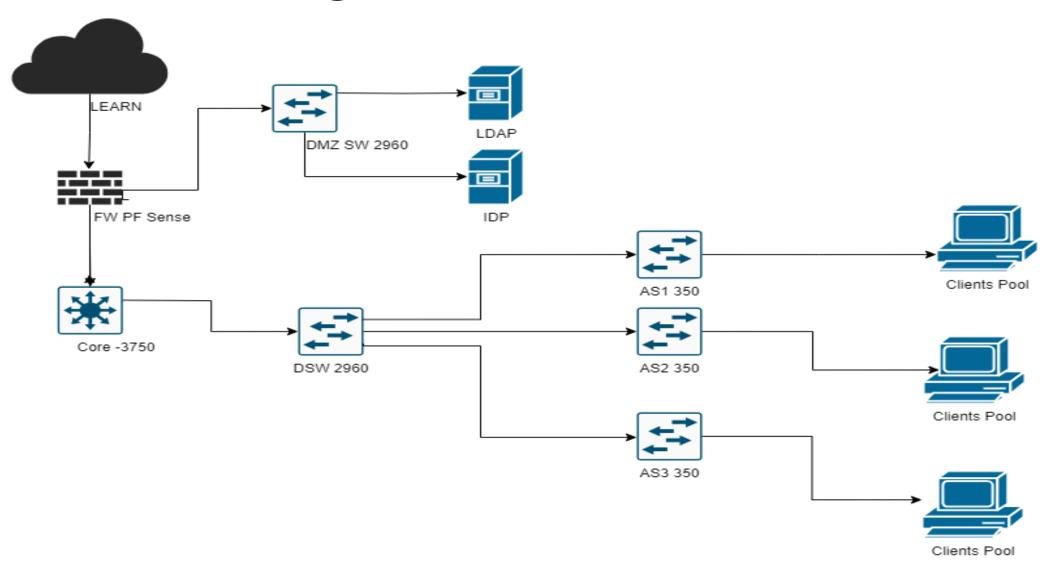

anced Technological Institutes [ATI] branches are in the country.

## Organizational Structure - SLIATE





 $\mathbf{S}$ 

L

T

A

T

### Organizational Structure - ATI





 $\mathbf{S}$ 

L

Ι

A

Τ

## Network Map



- Head Office Colombo 10
- > ATI Ampara
- > ATI Anuradhapura
- > ATI Badulla
- ATI Batticaloa
- > ATI Colombo
- > ATI Galle
- ATI Gampaha
- > ATI Jaffna
- > ATI Kandy, Dambawela Premises
- ATI Kegalle
- ATI Kurunegala
- ATI Trincomalee
- > ATI Ratnapura
- > ATI Samanthurai
- > ATI Tangalle



S

L

Τ

A

T





S

L

1

A

Τ

 $\mathbf{E}$ 

## Internet Usage Graphs of Institutes





 $\mathbf{S}$ 

L

Ι

A

T









S

 $\mathbf{L}$ 

 $\mathbf{T}$ 



ATI - Kandy



S

 $\mathbf{L}$ 

 $\mathbf{T}$ 



ATI - Badulla



S

L

A

 $\mathbf{T}$ 



## Network Diagram





S

L

Ι

A

 $\mathbf{T}$ 

#### Resourses

SLIATE

- Over 60 concurrent users in Head Office SLIATE
- Over 100 concurrent users in Advanced Technological Institutes

[Eg: Kegalle]

- Over 80 users in Head Office
- Over 800 users in Advanced Technological Institutes [Eg: Kegalle]

(It can be vary for each institute)

- Average Internet Bandwidth 20 mbps
- Provide internet facility via LAN and Wireless technologies

S

L

A

T

### Cloud Services

SLIATE

- S
- $\mathbb{L}$
- T
- Α
- $\mathbf{T}$
- E

- Web Server
- Student Management System
- Student Registration System
- Google Cloud Email Service
- KOHA Library Management System
- Moodle

#### Local Servers

- Active Directory
- PF Sense
- IDP
- LDAP

### Other Services

• CCTV System



S

L

Τ

A

 $\mathbf{T}$ 

## Computer Labora