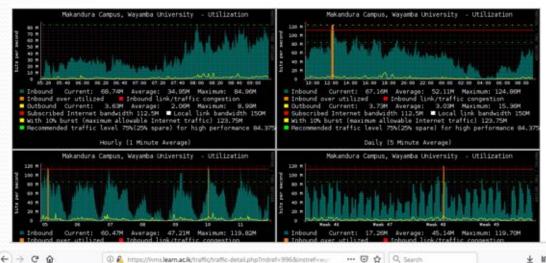

#### Makandura Campus, Wayamba University (D61385)

Wed Dec 12, 2018 9:16 am

#### Wayamba University (D61383)

Wed Dec 12, 2018 9:19 am