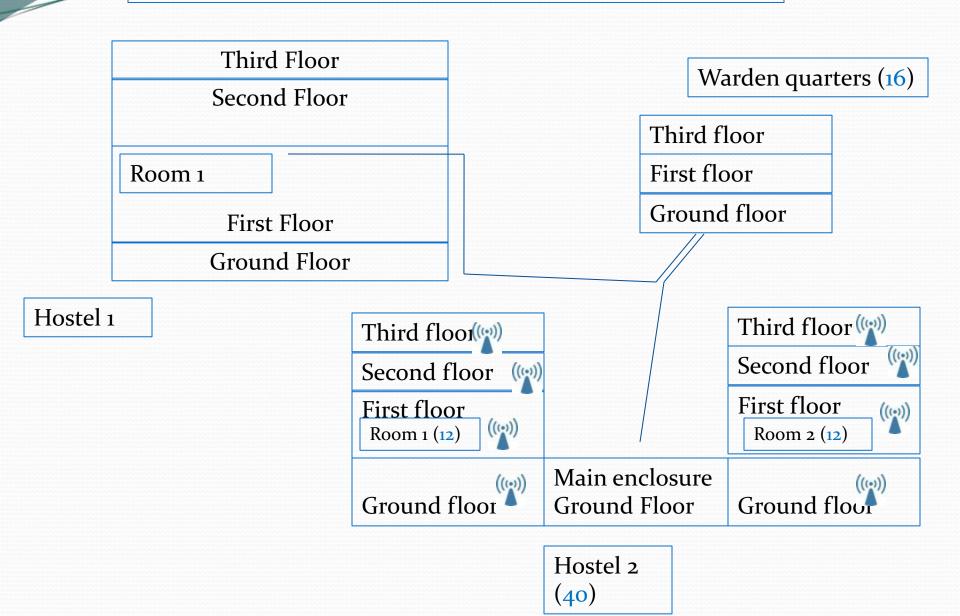

Samanwickrama Systems Engineer

# LEARN Lanka Education and Research Network National Research and Education Network of Sri Lanka

LEARN NOC Meeting - 12 December 2018

## **Users and locations**

| Makandura       | Kuliyapitiya     |
|-----------------|------------------|
| 1500 students   | 3500 students    |
| 300 employees   | 400 employees    |
| 60 buildings    | 80 buildings     |
| 8 computer labs | 10 computer labs |
| 15 servers      | 20 servers       |

FAPM ((a))

Library (\*\*)



FLFN (C))

Hostels (\*)

CSU ((i))

Library (\*\*) **GYM** ((<del>(()</del>)) FAS ELTU (\*) FOT Student Center FOM (\*) ICT center(\*) uarters(r) BSF Auditorium Hostels (\*)

((w))

# Faculty of Livestock, Fisheries and Nutrition



# Faculty of Agriculture & Plantation Management



#### Hostels



#### Hostels



Boys' Hostel (08)



Girls' Hostel (08)

## Architecture



### Resources



### Success

- Lower downtime
- Virus free
- Mobility
- Fully utilize network



#### Makandura Campus, Wayamba University (D61385)

Wed Dec 12, 2018 9:16 am



#### Wayamba University (D61383)

Wed Dec 12, 2018 9:19 am



## Lesson learned

- Service agreement
- Warranty renewal
- WLC
- POWER FAILIURE

### **Future**

- Ipv6 February 2019
- Eduroam March 2019
- Federated Identity Management April 2019

# Thank You