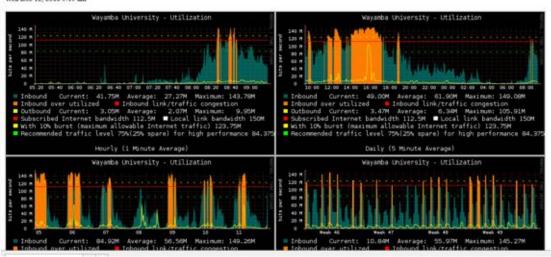

300 employees   | 400 employees    |
| 60 buildings    | 80 buildings     |
| 8 computer labs | 10 computer labs |
| 15 servers      | 20 servers       |

FAPM ((a))

Library (\*\*)



FLFN (C))

Hostels (\*)

CSU ((i))

Library (\*\*) **GYM** ((<del>(()</del>)) FAS ELTU (\*) FOT Student Center FOM (\*) ICT center(\*) uarters(r) BSF Auditorium Hostels (\*)

((w))

# Faculty of Livestock, Fisheries and Nutrition



# Faculty of Agriculture & Plantation Management



#### Hostels



#### Hostels



Boys' Hostel (08)



Girls' Hostel (08)

## Architecture



### Resources



### Success

- Lower downtime
- Virus free
- Mobility
- Fully utilize network



#### Makandura Campus, Wayamba University (D61385)

Wed Dec 12, 2018 9:16 am



#### Wayamba University (D61383)

Wed Dec 12, 2018 9:19 am



## Lesson learned

- Service agreement
- Warranty renewal
- WLC
- POWER FAILIURE

### **Future**

- Ipv6 February 2019
- Eduroam March 2019
- Federated Identity Management April 2019

# Thank You