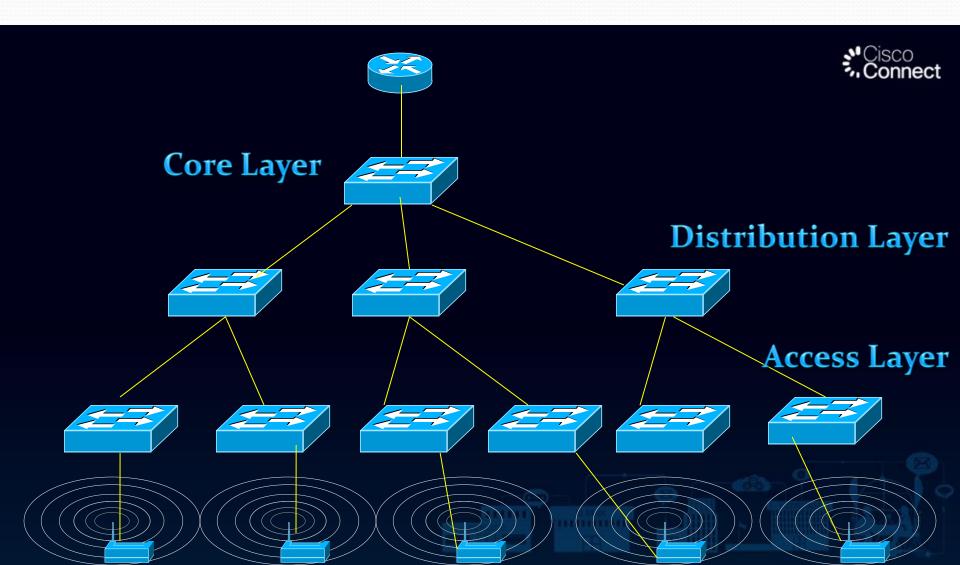

National Research and Education Network of Sri Lanka

LEARN NOC Meeting - 12 December 2018

## **Users and locations**

| Makandura       | Kuliyapitiya     |
|-----------------|------------------|
| 1500 students   | 3500 students    |
| 300 employees   | 400 employees    |
| 60 buildings    | 80 buildings     |
| 8 computer labs | 10 computer labs |
| 15 servers      | 20 servers       |

FAPM ((a))

Library (\*\*)



FLFN (C))

Hostels (\*)

CSU ((i))

Library (\*\*) **GYM** ((<del>(()</del>)) FAS ELTU (\*) FOT Student Center FOM (\*) ICT center(\*) uarters(r) BSF Auditorium Hostels (\*)

((w))

# Faculty of Livestock, Fisheries and Nutrition



# Faculty of Agriculture & Plantation Management



#### Hostels



#### Hostels



Boys' Hostel (08)



Girls' Hostel (08)

## Architecture



### Resources



### Success

- Lower downtime
- Virus free
- Mobility
- Fully utilize network



#### Makandura Campus, Wayamba University (D61385)

Wed Dec 12, 2018 9:16 am



#### Wayamba University (D61383)

Wed Dec 12, 2018 9:19 am



## Lesson learned

- Service agreement
- Warranty renewal
- WLC
- POWER FAILIURE

### **Future**

- Ipv6 February 2019
- Eduroam March 2019
- Federated Identity Management April 2019

# Thank You