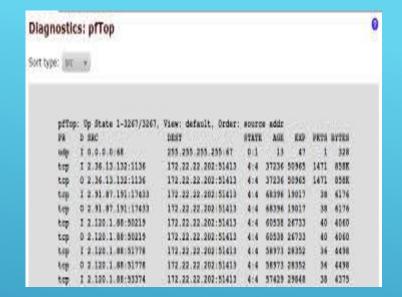

# SRIPALEE CAMPUS

Current NETWORK STATUS Sagarika Wickramasekera



#### Core switch has not NAT facility Learn Fiber Switches are HP1910 & HP 2530 UTP Cable Access points are Aruba 225 & 103 Firewall Software Core SW (HP-5500) Arundathi 3A/3B AP AP IT 01 DB- Library (HP 5130) AP AV IT 02 Music/Health AP Media IT 03 (HP 2530) Cultural AP Lion IT 04 Canteen AP Establish AP IT 05 Hoste AP Finance Maintenanc Student center AP Research Englis

## CURRENT LAYOUT

| <b>Sense</b> |
|--------------|
|--------------|







### CURRENT MONITORING TOOLS

#### Lightning issues

- Lack of infrastructure
- Awaiting for hardware firewall

#### PROBLEMS