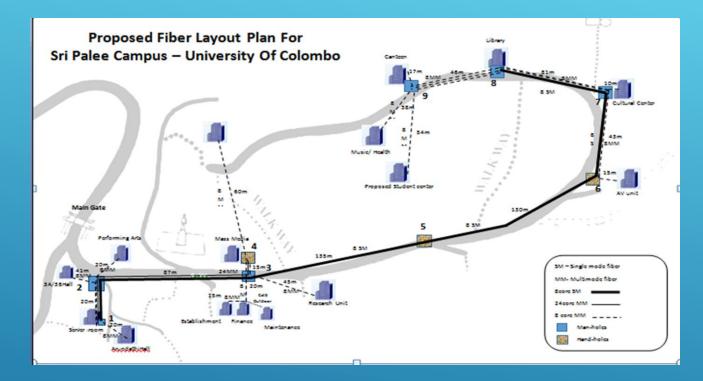

# SRIPALEE CAMPUS

Current NETWORK STATUS Sagarika Wickramasekera



#### Core switch has not NAT facility Learn Fiber Switches are HP1910 & HP 2530 UTP Cable Access points are Aruba 225 & 103 Firewall Software Core SW (HP-5500) Arundathi 3A/3B AP AP IT 01 DB- Library (HP 5130) AP AV IT 02 Music/Health AP Media IT 03 (HP 2530) Cultural AP Lion IT 04 Canteen AP Establish AP IT 05 Hoste AP Finance Maintenanc Student center AP Research Englis

## CURRENT LAYOUT

| <b>Sense</b> |
|--------------|
|--------------|







### CURRENT MONITORING TOOLS

#### Lightning issues

- Lack of infrastructure
- Awaiting for hardware firewall

#### PROBLEMS